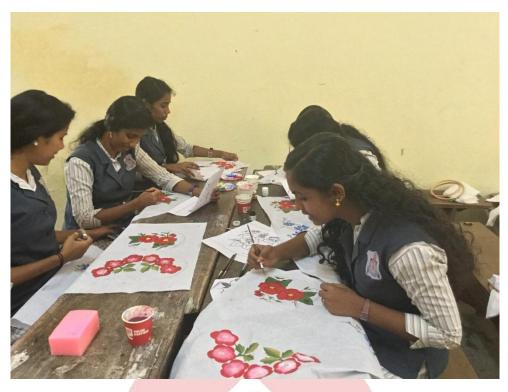

#### 5. Cloth painting and tie Die making

ED club organized a training programme for selected 24 girl students from the college for learning Cloth painting and Tie Die making on 25 January 2019.