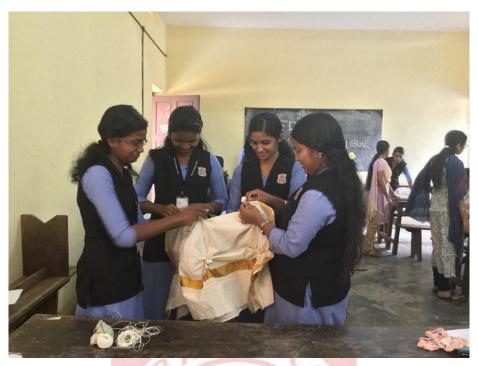

#### 5. Cloth painting and tie Die making

ED club organized a training programme for selected 24 girl students from the college for learning Cloth painting and Tie Die making on 25 January 2019.