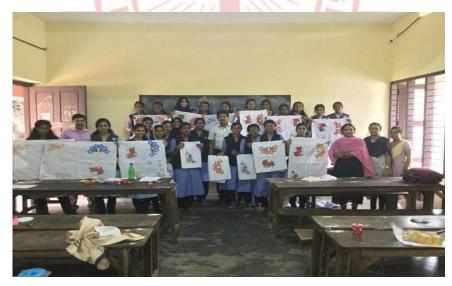

#### 5. Cloth painting and tie Die making

ED club organized a training programme for selected 24 girl students from the college for learning Cloth painting and Tie Die making on 25 January 2019.