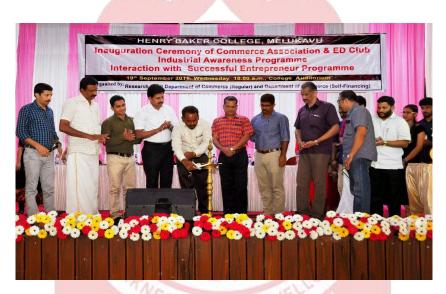

#### 1. Inauguration:

In this academic year activities of ED club were started on 19th September 2018. The club was inaugurated by Sri. P Rajiv, Manager, District Industries Centre Kottayam. The meeting was presided by Dr. Girish Kumar G.S, Principal Henry Baker College. Keynote address was delivered by Sri Dileep Johnson, Manager, State Bank of India. Sri.Anuragh S Pandikattu, Gramapanchayath Member gave the felicitation speech at the end of ceremony.